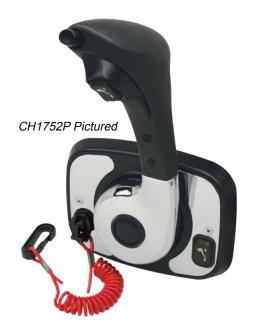

## **OSPREY SERIES CH1700 SIDE MOUNT CONTROL**

The ergonomics and features of our CH1700 controls are advanced beyond those of any other control on the market. A shapely, balanced handle design provides an incredibly smooth yet positive feel, neutral interlock, throttle warm-up, and start-in-gear protection features are standard on all CH1700 models, with power trim/tilt, emergency cut off switches offered as an option. In addition the cosmetics of these controls can be configured to suit many tastes. For a starboard gunwale mount control.

#### **ORDER INFORMATION**

| OPTION                                                                                                     | PART No.   |
|------------------------------------------------------------------------------------------------------------|------------|
| Side Mount, Chrome Handle, Black Cover, Chrome and Black Inserts, I/O and O/B stop switch                  | CH1750P    |
| Side Mount, Chrome Handle, Black Cover, Chrome and Black Inserts with trim, I/O and O/B stop switch        | CH1751P    |
| Side Mount, Chrome Handle, Black Cover, Chrome and Black Inserts with trim & tilt, I/O and O/B stop switch | CH1752P    |
| SERVICE ITEMS                                                                                              | PART No.   |
| Insert Kit-CH1700-Black                                                                                    | 7213111    |
| Insert Kit CH1700-Chrome                                                                                   | 7213017    |
| Neutral Warm-up Button Kit-CH1700                                                                          | 7213214    |
| Tilt Switch-CH1700-w/Chrome & Black Insert Kit                                                             | 7206215    |
| Outboard Cutoff Switch-CH1700 with Chrome & Black Insert Kit                                               | 7206212    |
| Stern Drive (I/O) and Inboard Cutoff Switch-CH1700 with Chrome & Black Insert Kit                          | 7206211    |
| Cable Nest And Connection Kit                                                                              | 212151-003 |