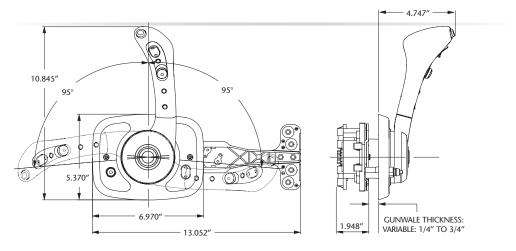

| 7213017    |
| Neutral Warm-up Button Kit-CH1700                                                                          | 7213214    |
| Tilt Switch-CH1700-w/Chrome & Black Insert Kit                                                             | 7206215    |
| Outboard Cutoff Switch-CH1700 with Chrome & Black Insert Kit                                               | 7206212    |
| Stern Drive (I/O) and Inboard Cutoff Switch-CH1700 with Chrome & Black Insert Kit                          | 7206211    |
| Cable Nest And Connection Kit                                                                              | 212151-003 |

Issue Date - Oct 2013
Issue Number - mcda1







# **OSPREY SERIES CH1700 SIDE MOUNT CONTROL**

### **TECHNICAL DATA**



### **CH1700 Hole Cutout**



Issue Date - Oct 2013 Issue Number - mcda1