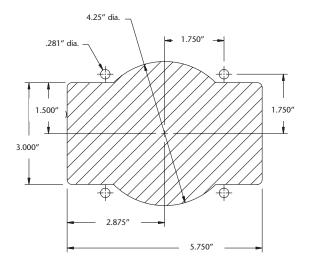

| 7213017    |
| Neutral Warm-up Button Kit-CH1700                                                                          | 7213214    |
| Tilt Switch-CH1700-w/Chrome & Black Insert Kit                                                             | 7206215    |
| Outboard Cutoff Switch-CH1700 with Chrome & Black Insert Kit                                               | 7206212    |
| Stern Drive (I/O) and Inboard Cutoff Switch-CH1700 with Chrome & Black Insert Kit                          | 7206211    |
| Cable Nest And Connection Kit                                                                              | 212151-003 |

Issue Date - Oct 2013
Issue Number - mcda1







# **OSPREY SERIES CH1700 SIDE MOUNT CONTROL**

### **TECHNICAL DATA**



### **CH1700 Hole Cutout**



Issue Date - Oct 2013 Issue Number - mcda1