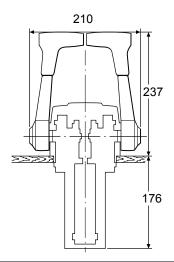

-------------------------|-----------------------------------------|
| CONTROL                          | FEATURES                             | B - MECHANISM DOUBLE<br>ACTION PART No. |
| 700 TD                           | Standard                             | 172109                                  |
| 700 TDT                          | Standard with power trim             | 172149                                  |
| 700 TDL                          | Standard with interlock              | 172198                                  |
| Neutral safety switch            |                                      | 178000                                  |
| neutral safety switch with relay |                                      | 178001                                  |

# **TECHNICAL DATA**



Issue Date - Jan 2014
Issue Number - mcda17int