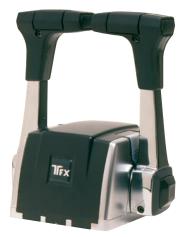

# **APPLICATIONS**

Top mount twin lever control suitable for power boats with twin engines (dual action version) and one or two helm stations.

Dual Station requires the DS

# **FEATURES**

- Top mounted twin engine control.
- Available with power trim (700 TDT) or neutral lever interlock (700 TDL).
- "start-in-gear protection" Safety Switch, optional.
- Standard control suits 3300/33C type cables.
- Neutral "warm up" button for throttle only operation.

# Power boat top mount control

More than 1 million sold wordwide. Available with trim and tilt and/or neutral interlock. Suits 3300/33C control cables.