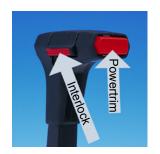

# **FEATURES**

- Top mounted twin engine control.
- Available with power trim (700 TDT) or neutral lever interlock (700 TDL).
- "start-in-gear protection" Safety Switch, optional.
- Standard control suits 3300/33C type cables.
- Neutral "warm up" button for throttle only operation.

#### **ORDER INFORMATION**

| TYPE OF                          | FLUSH/SIDE MOUNTED COMPLETE CONTROLS |                                         |
|----------------------------------|--------------------------------------|-----------------------------------------|
| CONTROL                          | FEATURES                             | B - MECHANISM DOUBLE<br>ACTION PART No. |
| 700 TD                           | Standard                             | 172109                                  |
| 700 TDT                          | Standard with power trim             | 172149                                  |
| 700 TDL                          | Standard with interlock              | 172198                                  |
| Neutral safety switch            |                                      | 178000                                  |
| neutral safety switch with relay |                                      | 178001                                  |