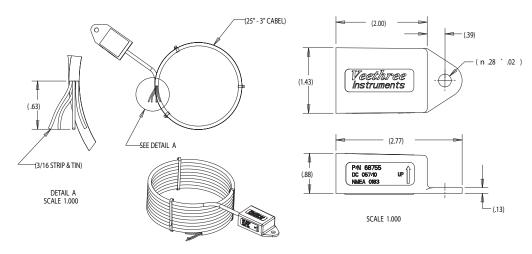

#### **GPS Receiver**

Issue Date - Mar 2017 Issue Number - i5

#### **TECHNICAL DATA**