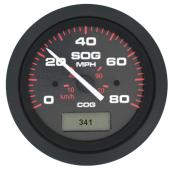

SOG 60 120 80 341

Premier Pro

Arctic

White Premier Pro

Amega

Eclipse

These GPS speedometers provide accurate speed over ground readings and heading information all in one attractive package. Available in various speed ranges to meet your application, the GPS speedometer is offered in a number of popular styles to match the colors in your boat like Premier Pro, White Premier Pro, Amega, Arctic and Eclipse instrument lines. Our GPS speedometer can be connected to an existing NMEA 0183 receiver if you have one already installed or you can purchased separately our custom design GPS receiver/antenna. This product is ideal for all speed applications and is particularly useful for slower speed craft and higher speed craft where traditional speed sensors like pitot tubes and paddlewheels do not perform well. An added advantage is there is nothing in the water to corrode or break.

## **ORDER INFORMATION**

| DESCRIPTION                       | SIZE | DIAL RANGE | SENDER CODE  | PART No.     |  |  |  |
|-----------------------------------|------|------------|--------------|--------------|--|--|--|
| Premier Pro Instrument Line       |      |            |              |              |  |  |  |
| 35 MPH, Black, Domed              | 3"   | 0-35 MPH   | GPS Receiver | 781-627-035P |  |  |  |
| 60 MPH, Black, Domed              | 3"   | 0-60 MPH   | GPS Receiver | 781-627-060P |  |  |  |
| 80 MPH, Black, Domed              | 3"   | 0-80 MPH   | GPS Receiver | 781-627-080P |  |  |  |
| 120 MPH, Black, Domed             | 3"   | 0-120 MPH  | GPS Receiver | 781-627-120P |  |  |  |
| White Premier Pro Instrument Line |      |            |              |              |  |  |  |
| 35 MPH, Stainless Steel, Domed    | 3"   | 0-35 MPH   | GPS Receiver | 781-625-035P |  |  |  |
| 60 MPH, Stainless Steel, Domed    | 3"   | 0-60 MPH   | GPS Receiver | 781-625-060P |  |  |  |
| 80 MPH, Stainless Steel, Domed    | 3"   | 0-80 MPH   | GPS Receiver | 781-625-080P |  |  |  |
| 120 MPH, Stainless Steel, Domed   | 3"   | 0-120 MPH  | GPS Receiver | 781-625-120P |  |  |  |
| Amega Instrument Line             |      |            |              |              |  |  |  |
| 35 MPH, Black, Domed              | 3"   | 0-35 MPH   | GPS Receiver | 781-579-035P |  |  |  |
| 60 MPH, Black, Domed              | 3"   | 0-60 MPH   | GPS Receiver | 781-579-060P |  |  |  |
| 80 MPH, Black, Domed              | 3"   | 0-80 MPH   | GPS Receiver | 781-579-080P |  |  |  |
| Arctic Instrument Line            |      |            |              |              |  |  |  |
| 35 MPH, White, Domed              | 3"   | 0-35 MPH   | GPS Receiver | 781-683-035P |  |  |  |
| 60 MPH, White, Domed              | 3"   | 0-60 MPH   | GPS Receiver | 781-683-060P |  |  |  |
| 80 MPH, White, Domed              | 3"   | 0-80 MPH   | GPS Receiver | 781-683-080P |  |  |  |
| Eclipse Instrument Line           |      |            |              |              |  |  |  |
| 35 MPH, Black, Domed              | 3"   | 0-35 MPH   | GPS Receiver | 781-684-035P |  |  |  |
| 60 MPH, Black, Domed              | 3"   | 0-60 MPH   | GPS Receiver | 781-684-060P |  |  |  |
| 80 MPH, Black, Domed              | 3"   | 0-80 MPH   | GPS Receiver | 781-684-080P |  |  |  |
| GPS Receiver                      | 25'  | -          | GPS Receiver | 68755P       |  |  |  |
| GPS Receiver                      | 4'   | -          | GPS Receiver | 68982P       |  |  |  |