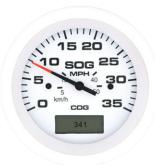

SOG 60 120 80 341

Premier Pro

Arctic

White Premier Pro

Amega

Eclipse

These GPS speedometers provide accurate speed over ground readings and heading information all in one attractive package. Available in various speed ranges to meet your application, the GPS speedometer is offered in a number of popular styles to match the colors in your boat like Premier Pro, White Premier Pro, Amega, Arctic and Eclipse instrument lines. Our GPS speedometer can be connected to an existing NMEA 0183 receiver if you have one already installed or you can purchased separately our custom design GPS receiver/antenna. This product is ideal for all speed applications and is particularly useful for slower speed craft and higher speed craft where traditional speed sensors like pitot tubes and paddlewheels do not perform well. An added advantage is there is nothing in the water to corrode or break.

## **ORDER INFORMATION**

| DESCRIPTION                       | SIZE | DIAL RANGE | SENDER CODE  | PART No.     |  |  |  |
|-----------------------------------|------|------------|--------------|--------------|--|--|--|
| Premier Pro Instrument Line       |      |            |              |              |  |  |  |
| 35 MPH, Black, Domed              | 3"   | 0-35 MPH   | GPS Receiver | 781-627-035P |  |  |  |
| 60 MPH, Black, Domed              | 3"   | 0-60 MPH   | GPS Receiver | 781-627-060P |  |  |  |
| 80 MPH, Black, Domed              | 3"   | 0-80 MPH   | GPS Receiver | 781-627-080P |  |  |  |
| 120 MPH, Black, Domed             | 3"   | 0-120 MPH  | GPS Receiver | 781-627-120P |  |  |  |
| White Premier Pro Instrument Line |      |            |              |              |  |  |  |
| 35 MPH, Stainless Steel, Domed    | 3"   | 0-35 MPH   | GPS Receiver | 781-625-035P |  |  |  |
| 60 MPH, Stainless Steel, Domed    | 3"   | 0-60 MPH   | GPS Receiver | 781-625-060P |  |  |  |
| 80 MPH, Stainless Steel, Domed    | 3"   | 0-80 MPH   | GPS Receiver | 781-625-080P |  |  |  |
| 120 MPH, Stainless Steel, Domed   | 3"   | 0-120 MPH  | GPS Receiver | 781-625-120P |  |  |  |
| Amega Instrument Line             |      |            |              |              |  |  |  |
| 35 MPH, Black, Domed              | 3"   | 0-35 MPH   | GPS Receiver | 781-579-035P |  |  |  |
| 60 MPH, Black, Domed              | 3"   | 0-60 MPH   | GPS Receiver | 781-579-060P |  |  |  |
| 80 MPH, Black, Domed              | 3"   | 0-80 MPH   | GPS Receiver | 781-579-080P |  |  |  |
| Arctic Instrument Line            |      |            |              |              |  |  |  |
| 35 MPH, White, Domed              | 3"   | 0-35 MPH   | GPS Receiver | 781-683-035P |  |  |  |
| 60 MPH, White, Domed              | 3"   | 0-60 MPH   | GPS Receiver | 781-683-060P |  |  |  |
| 80 MPH, White, Domed              | 3"   | 0-80 MPH   | GPS Receiver | 781-683-080P |  |  |  |
| Eclipse Instrument Line           |      |            |              |              |  |  |  |
| 35 MPH, Black, Domed              | 3"   | 0-35 MPH   | GPS Receiver | 781-684-035P |  |  |  |
| 60 MPH, Black, Domed              | 3"   | 0-60 MPH   | GPS Receiver | 781-684-060P |  |  |  |
| 80 MPH, Black, Domed              | 3"   | 0-80 MPH   | GPS Receiver | 781-684-080P |  |  |  |
| GPS Receiver                      | 25'  | -          | GPS Receiver | 68755P       |  |  |  |
| GPS Receiver                      | 4'   | -          | GPS Receiver | 68982P       |  |  |  |