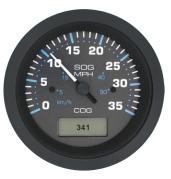

SOG 60 120 80 341

Premier Pro

Arctic

White Premier Pro

Amega

Eclipse

These GPS speedometers provide accurate speed over ground readings and heading information all in one attractive package. Available in various speed ranges to meet your application, the GPS speedometer is offered in a number of popular styles to match the colors in your boat like Premier Pro, White Premier Pro, Amega, Arctic and Eclipse instrument lines. Our GPS speedometer can be connected to an existing NMEA 0183 receiver if you have one already installed or you can purchased separately our custom design GPS receiver/antenna. This product is ideal for all speed applications and is particularly useful for slower speed craft and higher speed craft where traditional speed sensors like pitot tubes and paddlewheels do not perform well. An added advantage is there is nothing in the water to corrode or break.

## **ORDER INFORMATION**

| DESCRIPTION                       | SIZE | DIAL RANGE | SENDER CODE  | PART No.     |  |  |  |
|-----------------------------------|------|------------|--------------|--------------|--|--|--|
| Premier Pro Instrument Line       |      |            |              |              |  |  |  |
| 35 MPH, Black, Domed              | 3"   | 0-35 MPH   | GPS Receiver | 781-627-035P |  |  |  |
| 60 MPH, Black, Domed              | 3"   | 0-60 MPH   | GPS Receiver | 781-627-060P |  |  |  |
| 80 MPH, Black, Domed              | 3"   | 0-80 MPH   | GPS Receiver | 781-627-080P |  |  |  |
| 120 MPH, Black, Domed             | 3"   | 0-120 MPH  | GPS Receiver | 781-627-120P |  |  |  |
| White Premier Pro Instrument Line |      |            |              |              |  |  |  |
| 35 MPH, Stainless Steel, Domed    | 3"   | 0-35 MPH   | GPS Receiver | 781-625-035P |  |  |  |
| 60 MPH, Stainless Steel, Domed    | 3"   | 0-60 MPH   | GPS Receiver | 781-625-060P |  |  |  |
| 80 MPH, Stainless Steel, Domed    | 3"   | 0-80 MPH   | GPS Receiver | 781-625-080P |  |  |  |
| 120 MPH, Stainless Steel, Domed   | 3"   | 0-120 MPH  | GPS Receiver | 781-625-120P |  |  |  |
| Amega Instrument Line             |      |            |              |              |  |  |  |
| 35 MPH, Black, Domed              | 3"   | 0-35 MPH   | GPS Receiver | 781-579-035P |  |  |  |
| 60 MPH, Black, Domed              | 3"   | 0-60 MPH   | GPS Receiver | 781-579-060P |  |  |  |
| 80 MPH, Black, Domed              | 3"   | 0-80 MPH   | GPS Receiver | 781-579-080P |  |  |  |
| Arctic Instrument Line            |      |            |              |              |  |  |  |
| 35 MPH, White, Domed              | 3"   | 0-35 MPH   | GPS Receiver | 781-683-035P |  |  |  |
| 60 MPH, White, Domed              | 3"   | 0-60 MPH   | GPS Receiver | 781-683-060P |  |  |  |
| 80 MPH, White, Domed              | 3"   | 0-80 MPH   | GPS Receiver | 781-683-080P |  |  |  |
| Eclipse Instrument Line           |      |            |              |              |  |  |  |
| 35 MPH, Black, Domed              | 3"   | 0-35 MPH   | GPS Receiver | 781-684-035P |  |  |  |
| 60 MPH, Black, Domed              | 3"   | 0-60 MPH   | GPS Receiver | 781-684-060P |  |  |  |
| 80 MPH, Black, Domed              | 3"   | 0-80 MPH   | GPS Receiver | 781-684-080P |  |  |  |
| GPS Receiver                      | 25'  | -          | GPS Receiver | 68755P       |  |  |  |
| GPS Receiver                      | 4'   | -          | GPS Receiver | 68982P       |  |  |  |