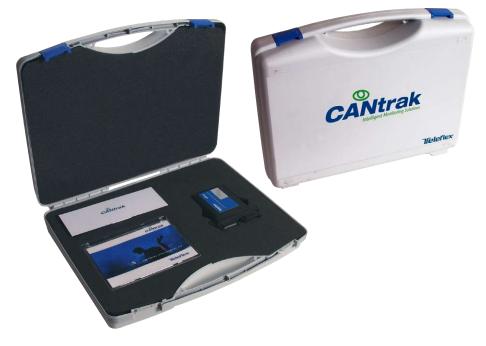

## CANTRAK STARTER KITS

## **TECHNICAL DATA**

Teleflex continues to strive to make programming and configuring its modules as simple as possible. Whilst the components of the starter kits can be bought seperately, a cost saving can be made by buying the complete kits.

| CANtrak DISPLAY STARTER KITS                |                                               |
|---------------------------------------------|-----------------------------------------------|
| The kits contain one each of the following: | 6. CANtrak Installation Manual                |
| 1. CANtrak 2600 or 2610 display             | 7. CANtrak Front Fitting Kit                  |
| 2. SDK6 (with or without Compiler)          | 8. 110-240V 50/60Hz AC to 12V DC Power Supply |
| 3. Programming Lead                         | (Requires a "figure of 8" mains lead).        |
| 4. Trunion Mounting Bracket                 |                                               |
| 5. Power/CAN Harness                        |                                               |
|                                             |                                               |