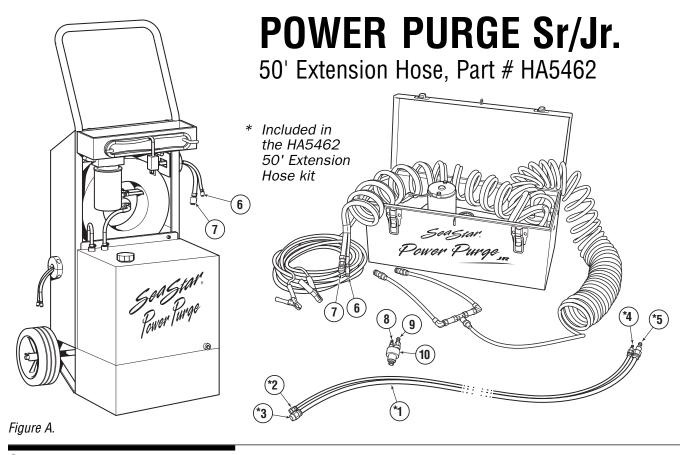

## **Connection Procedure:**

- **1.** Make sure the power purge unit is not turned on before attempting to connect the hoses.
- **2.** Connect extension hose ends Items 2 and 3, to helm adapter (item 10) fittings 8 and 9.
- **3.** Connect extension hose ends Items 4 and 5, to Purge Hose fittings 6 and 7.
- **4.** Confirm ALL quick connections are connected firmly and completely.
- **5.** Refer to purging instruction's in the power purge Owner's Manual.
- **6.** Make sure that the power purge is turned off, before continuing on with the next step.
- **7.** After purging is complete, disconnection is the reverse of above.

## **A** CAUTION

Before starting purging procedure, check that ALL hoses are hooked up properly. Failure to do so will result in a leak

## NOTICE

DO NOT pack the 50' extension hose in to the Power Purge Jr. toolbox. Doing this may result in damage to the hose and/or the Power Purge Unit.

| ITEM | PART#  | QTY | DESCRIPTION                  |
|------|--------|-----|------------------------------|
| *1   | 800160 | 1   | 50' Assembled Extension Hose |
| *2   | 800112 | 1   | Fitting, QD 5/32" Female     |
| *3   | 800111 | 1   | Fitting, QD 5/16" Female     |
| *4   | 800158 | 1   | Fitting, QD 5/32" Male       |
| *5   | 800119 | 1   | Fitting, QD 5/16" Male       |

| ITEM | PART#  | QTY | DESCRIPTION               |
|------|--------|-----|---------------------------|
| 6    | 800112 | 1   | Fitting, QD 5/32" Female  |
| 7    | 800111 | 1   | Fitting, QD 5/16" Female  |
| 8    | 800115 | 1   | Fitting, QD 1/8" NPT Male |
| 9    | 800114 | 1   | Fitting, QD 1/8" NPT Male |
| 10   | 800136 | 1   | Helm Adapter Fitting      |