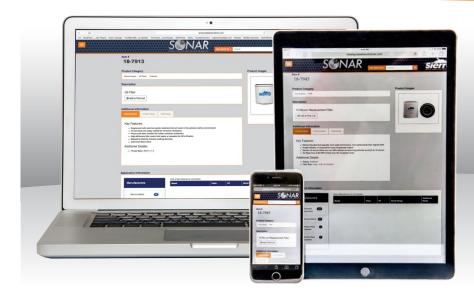

## All New Sierra Online Application Resource

SONAR Pro is changing how the world finds replacement parts for their boats. More than just a static PDF reproduction of a printed catalog, SONAR Pro is a totally new website, harnessing the power of the internet to provide consumers/dealers with an online resource. Not only is SONAR Pro searchable by part number, but detailed exploded drawings of key engine systems, extensive application information and Sierra/OEM part number cross-references are also available.

Consumers and dealers can use the handy pull-down menu to search for a specific Sierra or OEM part number. They can also search available parts by engine model simply by entering the engine brand, model number or description, model year, horsepower and/or serial number. Diagrams and exploded views are also available for many models, allowing the tech to search for and identify a specific part within a component or system. An online FAQ (Frequently Asked Questions) section can be easily referenced for more information and basic instructions.

## SONAR PRO FEATURES INCLUDE:

- **Parts Interchange** The Search by OE Part # function replaces our current OE part number and competitive parts interchange program and online tool. It allows a user to quickly find the Sierra part they need by cross referencing an OEM or competitive product by part number. This interchange includes all of the information found in our printed competitive interchange charts in our catalog and our current interchange tool.
- Parts Category Search Looking for a product that is not tied to an OEM number like an electronic ignition conversion kit, toggle switch or Shields hose? SONAR Pro allows you to search for all Sierra products by product category. Simply go to the Search by Part # section and use the drop down menus to quickly drill through our product categories to find the part you need. Users can also use keywords to help narrow the results.
- **Model Search** The Search by Model feature allows a user to search by engine brand, model, horsepower, year and/or serial number. Our initial focus for this function includes all Yamaha®, Johnson/Evinrude and Mercury/Mercruiser engine and drive parts that are currently found in our Sierra printed catalog. Unlike a paper catalog, SONAR Pro is not limited to annual updates or the need to condense information to fit a print format. Our application team is constantly updating the tool with new applications and information. Model Search for additional OE brands will be released in later updates. Announcements will be made in the coming months as functionality for those brands is included in the tool.
- **New Products** Sierra introduces an extensive list of new parts every year. We have created a New Products section that allows you to search this listing by keyword, category and even OE brand.
- **Diagrams and Exploded Views** SONAR Pro offers a wide selection of exploded views. Users can use the search interface to quickly find the diagram they are looking for. Exploded views also contain zoom functionality and a comprehensive product listing associated with each diagram.
- Search Parts By Keyword This search allows a user to search for all Sierra parts, tools and accessories containing a common word. Simply key the word into the free form text box located in the main menu bar at the top of the SONAR Pro tool to find the parts you need.
- **Send Us Your Feedback** We have included a feedback feature that allows users to easily communicate with us. We welcome any suggestions and feedback you have that will help us improve. Please use our Send Us Your Feedback button and let us know what you think.
- **Mobile Friendly** SONAR Pro has been designed to work on multiple platforms. Whether you are using a computer, tablet or smart phone, SONAR Pro will quickly find the part you need.
- **Warranty Tracker** An easy to use tool that allows you to submit and track your warranty claims directly with Sierra. Access to the "Warranty Tracker" tool is gained through your OBR account. Fill out the necessary forms, print necessary shipping documents and return to Sierra via a prepaid shipping label. Once your claim arrives at Sierra you will be able to log in and "Track" your claim throughout the process. You will be able to receive instant feedback 24 Hours a day.