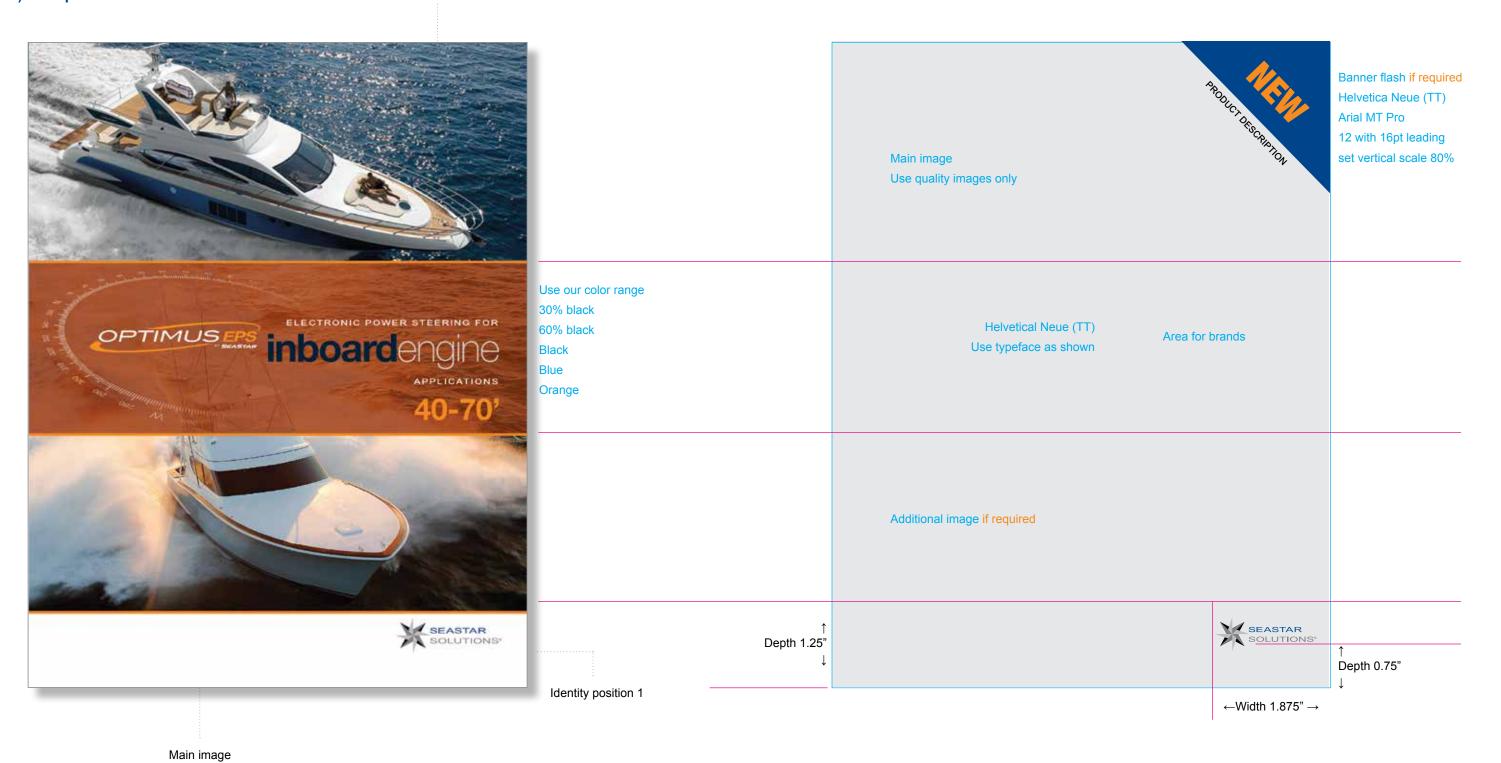

ed)

Arial Bold - 16pt with 16pt leading

Arial Black - 16pt with 16pt leading

**Sub Headings** 

Arial Bold - 11-12pt with 15pt leading

**Body Text** 

Vertical scale 100% Horizontal 100%

Body text Arial Regular

Tracking set to 0

Arial Regular - 9pt with 15pt leading -(preferred)

Arial MT Pro Medium - 9pt with 15pt leading

Use our color range 60% black

**Branding** 

Black

Blue Orange E AF ---- CE --

Set up for InDesign Page size 11" x 8" 2 column spreads with 0.16" gutter All margins 0.5"

Add our complimentary colors - see page 40

LAYOUTS FOR DESIGNERS

LAYOUTS FOR DESIGNERS

# product impact brochure

4 page semi technical information brochure (scaled down) - Templates available ✓

Highlight area if required

# product impact brochure grid

8.5 inches wide x 11 inches deep