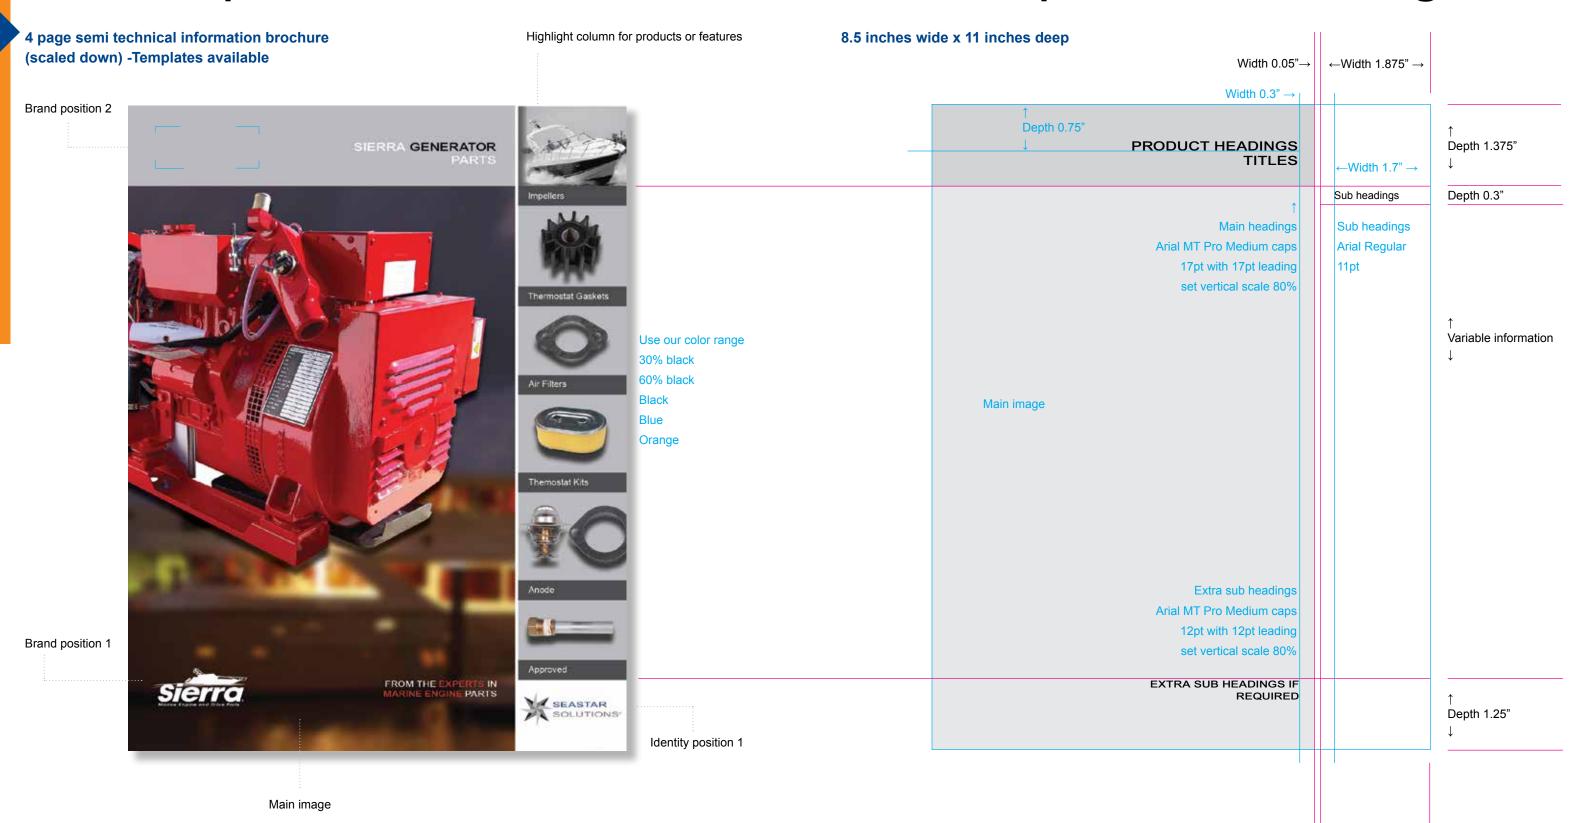

# product impact brochure

4 page semi technical information brochure (scaled down) - Templates available ✓

Highlight area if required

# product impact brochure grid

8.5 inches wide x 11 inches deep