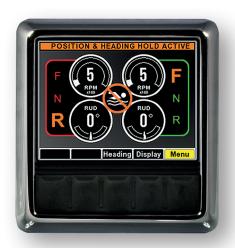

## Revolutionary GPS Anchor System

SeaStar was the first to develop and release SeaStation which is a GPS anchor system that allows you to individually hold position, heading or both at a touch of a button.