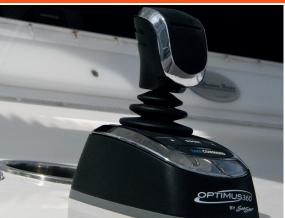

## People's choice in Joystick Docking Control

Innovative 3 zone Joystick algorithms reduce the shifting and movement of engines providing ultimate control.

### **Features**

- Intuitive high precision Joystick docking with confidence
- Seamless integration with electronic controlled engines
- Innovative 3 zone Joystick algorithms reduce the shifting and movement of engines
- · Less parts translates to less maintenance
- SeaStation GPS anchor system