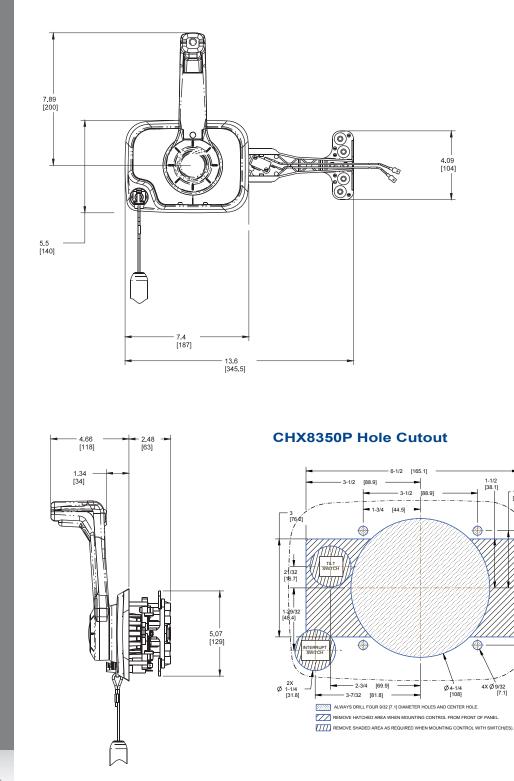

Issue Date - Sept 2017 Issue Number - mcda-1 aftermarket

www.seastarsolutions.com

1-3/4 [44.5]

3-1/2 [88.9]

IN [MM]

ONS GENUINE SEASTAR

MARINE

COLLITIONS GENUINE