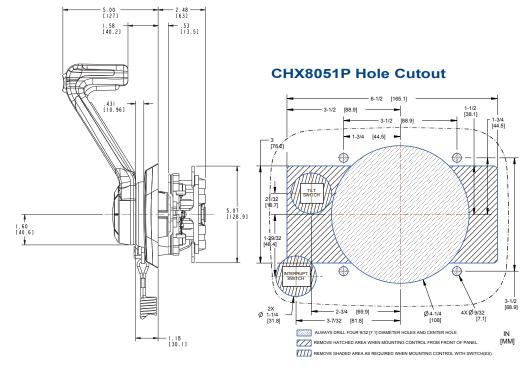

lack (no Cut Off Switch)                                   | CHX8553P |
| Xtreme Side Mount Control, Black with Trim Switch (no Cut Off Switch)                  | CHX8554P |
| Xtreme Side Mount Control, Black with Trim Switch, Tilt Switch (no Cut Off Switch)     | CHX8555P |
| OPTION - CHROME                                                                        | PART No. |
| Xtreme Side Mount Control, Chrome with Engine Cut Off Switch                           | CHX8050P |
| Xtreme Side Mount Control, Chrome with Engine Cut Off Switch, Trim Switch              | CHX8051P |
| Xtreme Side Mount Control, Chrome with Engine Cut Off Switch, Trim Switch, Tilt Switch | CHX8052P |

Issue Date - Oct 2016
Issue Number - mcda1





# **XTREME SERIES - SIDE MOUNT CONTROL**

## **TECHNICAL DATA**





Issue Date - Oct 2016
Issue Number - mcda1