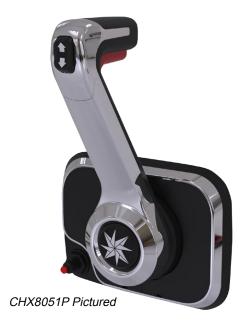

#### **ORDER INFORMATION**

| OPTION - BLACK                                                                         | PART No. |
|----------------------------------------------------------------------------------------|----------|
| Xtreme Side Mount Control, Black with Engine Cut Off Switch                            | CHX8550P |
| Xtreme Side Mount Control, Black with Engine Cut Off Switch, Trim Switch               | CHX8551P |
| Xtreme Side Mount Control, Black with Engine Cut Off Switch, Trim Switch, Tilt Switch  | CHX8552P |
| Xtreme Side Mount Control, Black (no Cut Off Switch)                                   | CHX8553P |
| Xtreme Side Mount Control, Black with Trim Switch (no Cut Off Switch)                  | CHX8554P |
| Xtreme Side Mount Control, Black with Trim Switch, Tilt Switch (no Cut Off Switch)     | CHX8555P |
| OPTION - CHROME                                                                        | PART No. |
| Xtreme Side Mount Control, Chrome with Engine Cut Off Switch                           | CHX8050P |
| Xtreme Side Mount Control, Chrome with Engine Cut Off Switch, Trim Switch              | CHX8051P |
| Xtreme Side Mount Control, Chrome with Engine Cut Off Switch, Trim Switch, Tilt Switch | CHX8052P |