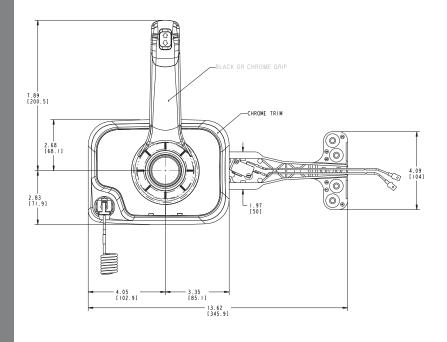

Black (no Cut Off Switch)                                   | CHX8553P |
| Xtreme Side Mount Control, Black with Trim Switch (no Cut Off Switch)                  | CHX8554P |
| Xtreme Side Mount Control, Black with Trim Switch, Tilt Switch (no Cut Off Switch)     | CHX8555P |
| OPTION - CHROME                                                                        | PART No. |
| Xtreme Side Mount Control, Chrome with Engine Cut Off Switch                           | CHX8050P |
| Xtreme Side Mount Control, Chrome with Engine Cut Off Switch, Trim Switch              | CHX8051P |
| Xtreme Side Mount Control, Chrome with Engine Cut Off Switch, Trim Switch, Tilt Switch | CHX8052P |

Issue Date - Oct 2016
Issue Number - mcda1





# **XTREME SERIES - SIDE MOUNT CONTROL**

## **TECHNICAL DATA**





Issue Date - Oct 2016
Issue Number - mcda1